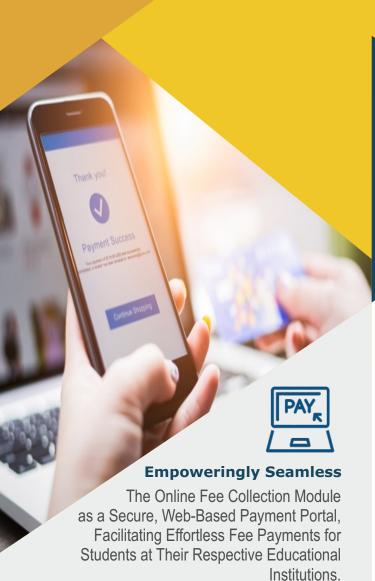

# Online Fees Collection Solution

Empowering Education,
Effortless Payments

Integrated with

Dedicated

Payment Gateway

Integrated MIS-Enabled Online Fee Collection Solution A Tailored Web Application for Educational Institutions

STUDENT
REGISTRATION
& SIGN-IN

INTEGRATED PAYMENT GATEWAY

GENERATION
OF AUTOMATED
E-RECEIPTS

INTEGRATED
MIS REPORT